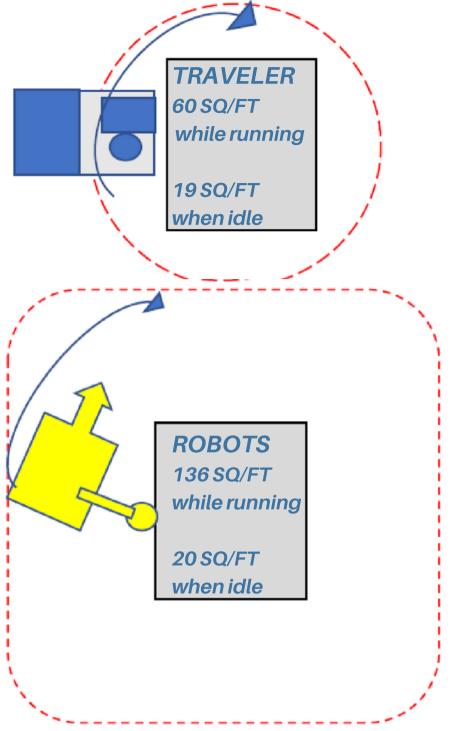

## A VALUABLE FLOOR SAVING COMPARISION

Save over 50% of floor space when operational compared to a "robot".