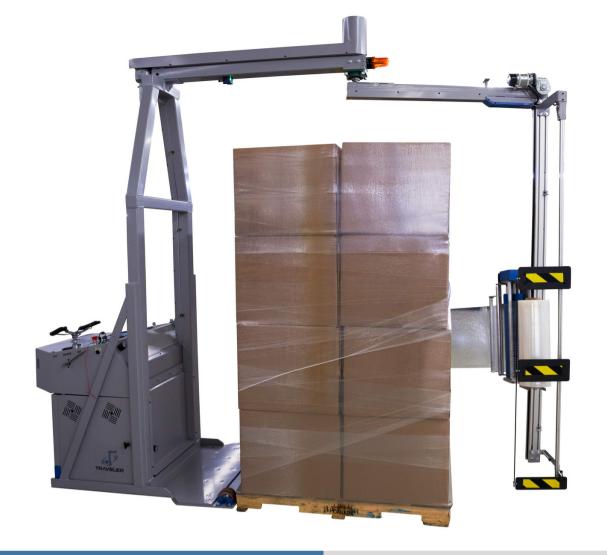

# DIRECT TO PALLET TECHNOLOGY

The world is going mobile and now so can stretch wrapping

The Traveler will revolutionize the way you think about wrapping pallets.

The ideal mobile solution for a full range of applications:

#### CONSIDERATIONS OVER A STATIONARY TURNTABLE MACHINE

- Take the Traveler to the pallet or use it as stationary machine to replace a turntable style machine
- No ramp eating up floor space
- No pushing a pallet-jack up a ramp
- No spinning a load on a turntable
- · Easily relocated without need for forklift