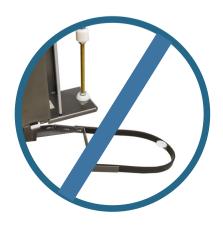

## INDUSTRY LEADING SAFETY WITH RELIABILITY AT ITS CORE

Unique patented safety bumper system

High visibility with ultra-sensitive capabilities to detect barriers in its pathway, from floor to top of the load.

Improved reliability with machines ability to stop before entanglement and breakage would typically occur

Safety bumpers replace standard safety hoops that are problematic in detecting barriers above floor level and are easily damaged.