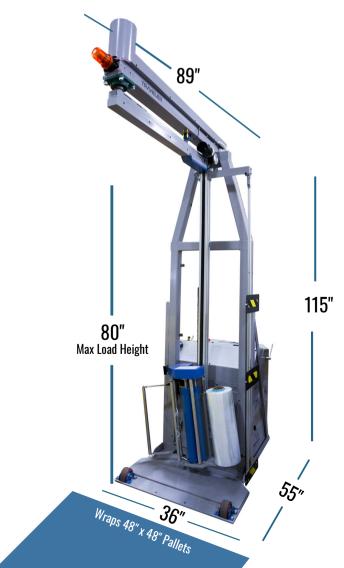

## A VALUABLE FLOOR SAVING COMPARISION

Save over 50% of floor space when operational compared to a "robot".