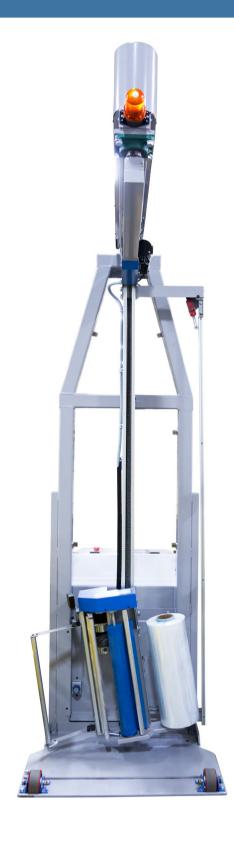

# DIRECT TO PALLET TECHNOLOGY

The world is going mobile and now so can stretch wrapping

The Traveler will revolutionize the way you think about wrapping pallets.

The ideal mobile solution for a full range of applications:

## WHY THE TRAVELER?

- COMPACT- small footprint when not in use, easily stored, saving valuable floor space
- FLEXIBLE take the Traveler to the pallet or use it as stationary machine to replace a turntable style wrapper
- Simple robust construction
- Rotary tower eliminates the need for a turntable

#### MOBILE FLEXIBLE RELIABLE

- Ideal for distribution centers and manufacturing facilities
- Powered pre-stretch film carriage reduces film cost
- LCD operator interface with helpful diagnostic capability