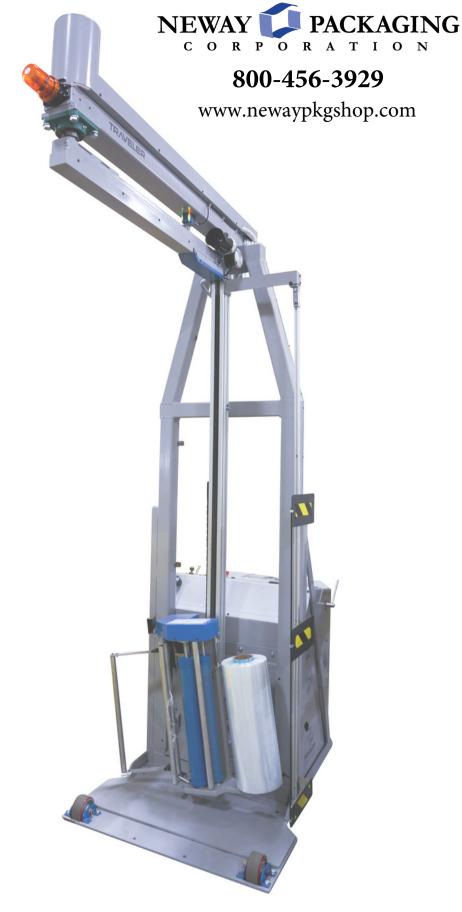

# 

- SAFE
- COMPACT
- MOBILE
- FLEXIBLE

LOWEST COST MOBILE STRETCH WRAPPING SOLUTION

# DIRECT TO PALLET TECHNOLOGY

The world is going mobile and now so can stretch wrapping

The Traveler will revolutionize the way you think about wrapping pallets.

The ideal mobile solution for a full range of applications:

## WHY THE TRAVELER?

- COMPACT- small footprint when not in use, easily stored, saving valuable floor space
- FLEXIBLE take the Traveler to the pallet or use it as stationary machine to replace a turntable style wrapper
- Simple robust construction
- Rotary tower eliminates the need for a turntable