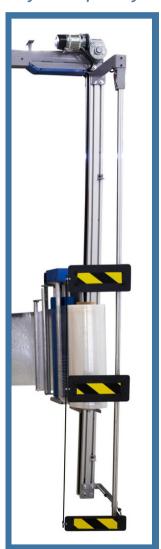

## INDUSTRY LEADING SAFETY WITH RELIABILITY AT ITS CORE

Unique patented safety bumper system

High visibility with ultra-sensitive capabilities to detect barriers in its pathway, from floor to top of the load.

Improved reliability with machines ability to stop before entanglement and breakage would typically occur

Safety bumpers replace standard safety hoops that are problematic in detecting barriers above floor level and are easily damaged.