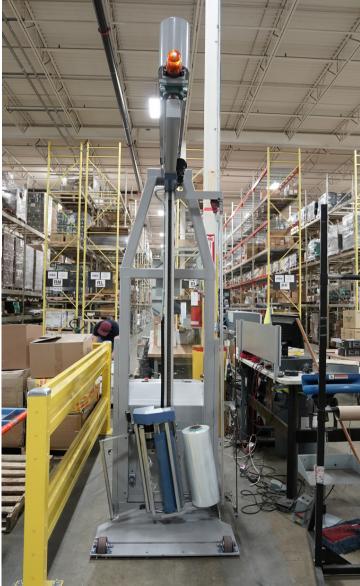

# DIRECT TO PALLET TECHNOLOGY

The world is going mobile and now so can stretch wrapping

The Traveler will revolutionize the way you think about wrapping pallets.

The ideal mobile solution for a full range of applications:

## WHY THE TRAVELER?

- COMPACT- small footprint when not in use, easily stored, saving valuable floor space
- FLEXIBLE take the Traveler to the pallet or use it as stationary machine to replace a turntable style wrapper
- Simple robust construction
- Rotary tower eliminates the need for a turntable

#### MOBILE FLEXIBLE RELIABLE

- Ideal for distribution centers and manufacturing facilities
- Powered pre-stretch film carriage reduces film cost
- LCD operator interface with helpful diagnostic capability